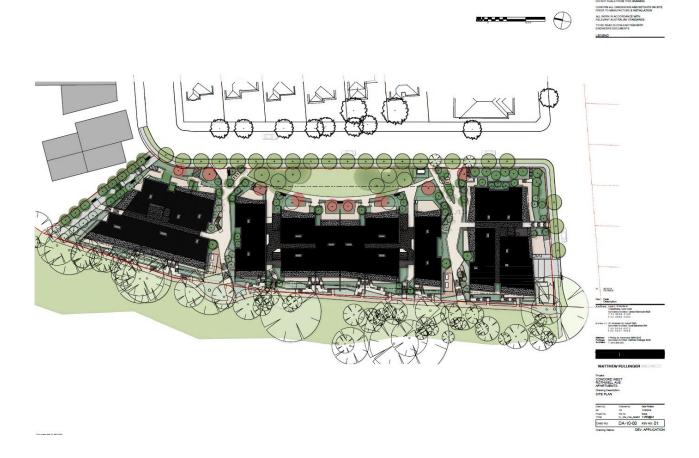

| Development application number: | DA2019/0160                                                  |
|---------------------------------|--------------------------------------------------------------|
| Address:                        | 2-4 Rothwell Avenue, Concord West                            |
|                                 | Lot 1 in DP 215341, Lot 2 in DP 215341, Lot X in DP          |
|                                 | 404807                                                       |
| Development application         | Demolition of all existing structures on the land and        |
| description:                    | construction of three four storey residential flat buildings |
|                                 | comprised of 88 residential lots and a basement level        |
|                                 | car park for 91 vehicles.                                    |
| Map at Attachment A:            | Yes                                                          |

#### **Attachment A**